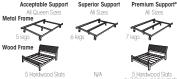

#### DO:

- Use a ComforPedic® foundation or a supportive, rigid, non-yielding foundation. An old foundation unit may not provide sufficient support. It may appear that your mattress is sagging when the problem may be due to a non-supportive foundation.
- Use only frames that provide rigid center support as well as support for the head, foot, and sides for queen, split queen, king, and California king size sets (as noted above). For any queen or king frame that does not have a metal center support, you must use at least 5 hardwood (i.e., oak or ash) slats (1" x 4"). By not providing a sufficient supportive frame, damage can occur to the product and your warranty will be invalid.\*
- · Use only professional dry-cleaning service to clean the removable fabric cover.
- As your ComforPedic® mattress was manufactured on or after July 1, 2007, it meets the
  requirements of the Federal Flammability Standard, 16 CFR 1633, when your mattress is
  used alone or with the ComforPedic® foundation(s) as specified on the 1633 law label
  (see example of 1633 law label on next panel).
- If you purchased the NUVÖ<sup>™</sup> Sleep System, use the adjustable base sold with the NUVÖ<sup>™</sup> Sleep System.\*
  - \*For all ComforPedic® adjustable foundations, please see the owner's assembly and operating manual for required support.

Examples of proper support for queen, split queen, king and California king size bedding.

Joiuis

\*Recommended

EXAMPLE LAW LABEL

If you inadvertently remove